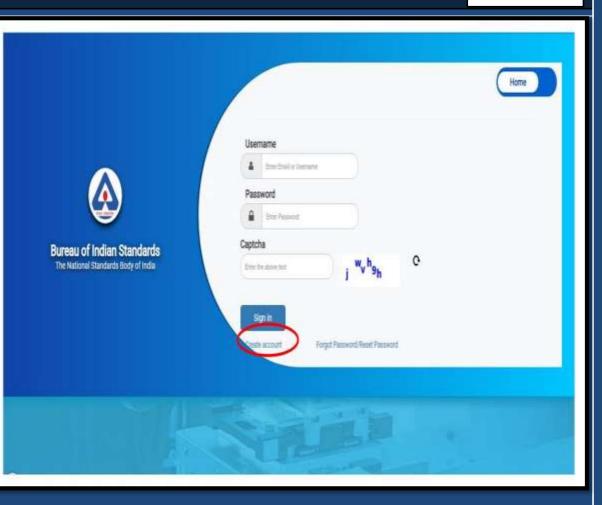

#### Manak Online (e-BIS) Login Page

#### Manak Online (e-BIS)

- \* Applicant need to register in the portal.
- Applicant / Licensee need to do all certification activity including applying for new license, renewal of license, inclusion of new variety through Manak Online only.
- Applicant / Licensee need to check the portal regularly for knowing the status and any action required at their end.