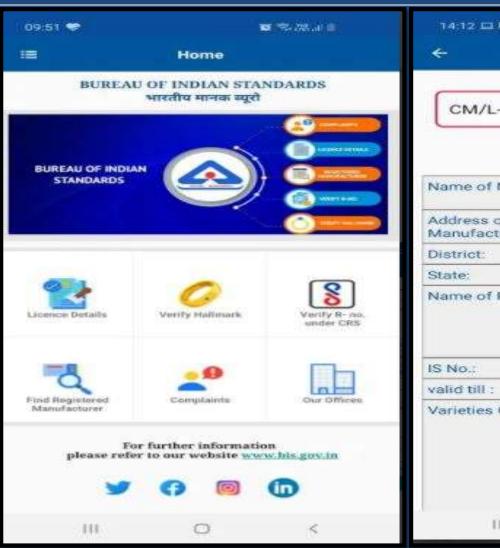

#### **14. BIS CARE APP**

# EMPOWERING THE CONSUMERS AND THEIR VOICE!

SEARCH AND VERIFY LICENCE DETAILS

REPORT MISUSE OF BIS STANDARD MARK

REPORT POOR QUALITY OF BIS CERTIFIED PRODUCTS

REPORT MISLEADING ADV. FOR BIS CERTIFIED PRODUCTS

#### **BIS CARE APP**

| 14:12 🗆 📭 😂                | to ⇔at a ±                                                                                                                                                                           |              | 14:12 🖽 🗬                                                                      |           | <b>0</b> 🖘 | attad a       |  |  |
|----------------------------|--------------------------------------------------------------------------------------------------------------------------------------------------------------------------------------|--------------|--------------------------------------------------------------------------------|-----------|------------|---------------|--|--|
| ← Licenc                   | e Details                                                                                                                                                                            |              | ÷                                                                              | Licence   | Details    |               |  |  |
| CM/L- 8457388              |                                                                                                                                                                                      | Go           | CM/L- 83                                                                       | 34629998  |            | Go            |  |  |
| Licenc                     | e Detail                                                                                                                                                                             | S            |                                                                                |           |            |               |  |  |
| Name of Manufacturer       | SUPERE                                                                                                                                                                               |              |                                                                                |           |            |               |  |  |
| Address of<br>Manufacturer | C-6/1 W<br>AREA,DE                                                                                                                                                                   | AZIRPUR INDL | No such Licensee exists The licence number appears to be invalid? Try again Or |           |            |               |  |  |
| District:                  | NORTH                                                                                                                                                                                | WEST DELHI   |                                                                                |           |            |               |  |  |
| State:                     | DELHI                                                                                                                                                                                |              |                                                                                |           |            |               |  |  |
| Name of Product :          | Do you wish                                                                                                                                                                          |              | a complaint                                                                    | with BIS? |            |               |  |  |
| IS No.:                    | IS 903 :                                                                                                                                                                             | 1993         | 1                                                                              | 2         | 3          | $\odot$       |  |  |
| valid till :               | 30-Nov-                                                                                                                                                                              | 2020         |                                                                                |           |            |               |  |  |
| Varieties Covered :        | a) Fire Hose Delivery<br>oupling of 63mm size<br>LTB-2 material; b)<br>Branch pipe 63mm<br>size LTB-2 material c)<br>Nozzle of 20mm of<br>LTB-2 material 63MM<br>SIZE LTB 2 MATERIAL |              | 4                                                                              | 5         | 6          | Dome          |  |  |
|                            |                                                                                                                                                                                      |              | 7                                                                              | 8         | 9          |               |  |  |
|                            |                                                                                                                                                                                      |              | 4                                                                              |           |            |               |  |  |
| 00                         | 0                                                                                                                                                                                    | <            | 308                                                                            | 26        | 3          | $\sim$ $\sim$ |  |  |