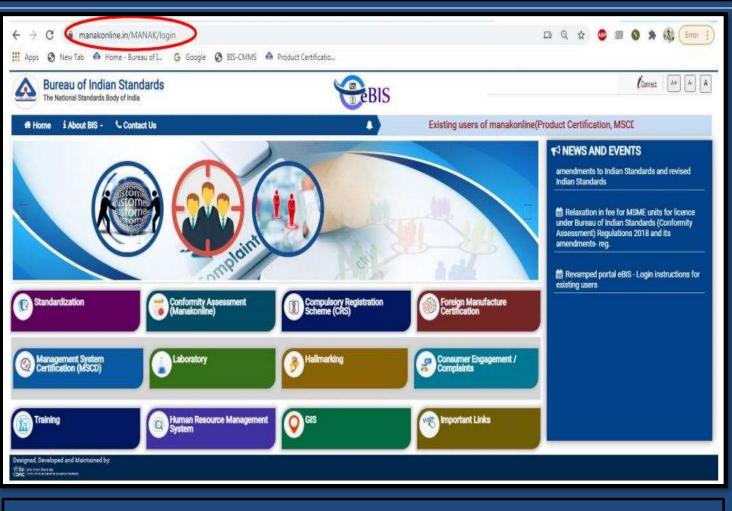

#### 3. Manak Online (e-BIS) - www.manakonline.in

- All Certification activities and other activities of BIS have been made online
- This Online Portal is called Manak Online (e-BIS)
- Website:https://www.manakonli ne.in
- The portal also provides various statistics about BIS licences
- \* Know your Standards link provides option to search for standards and all available documentation and data about the standard.

#### Manak Online (e-BIS) Home Page