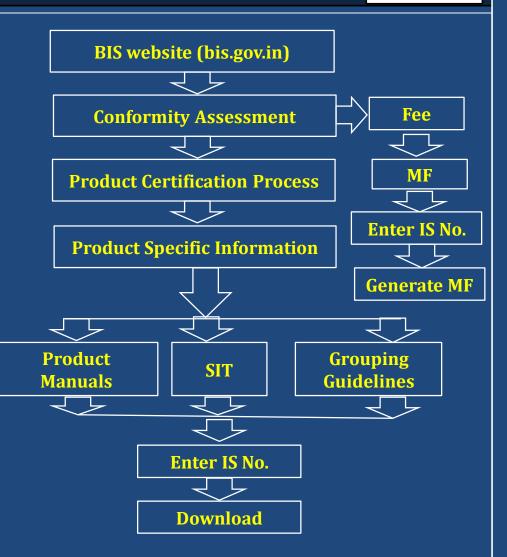

#### 4. Product Standard and related Documents

- Availability and details of Product Manual (PM)
- **\*** Scheme of Inspection and Testing (SIT)
- **\*** Grouping guidelines to cover a range of varieties
- **\*** Any Product Specific Guidelines, if available
- Details of Marking Fee (MF) for the product and how it is to be paid
- PM, SIT, Grouping Guidelines and MF can be downloaded from BIS website by following the Steps shown in the given Flow Chart